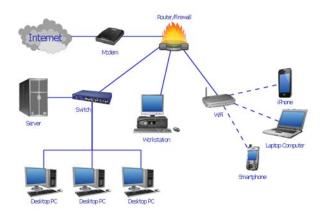

http://schlammatlas.de/en/node/18354

You can use the Admin employee as a start, clone to a new employee user name see below, and then deselect whichever parameters you wish. For example, you may choose to not allow your operators the ability to delete a sales receipt to prevent theft or to apply or create discounts, or to change a regulated tax % value. If necessary, you can then make individual edits to the copied employee and then click OK to save. I used this tool many years back in a gaming zone at GulshaneIqbal. Upon installation, it will automatically detect CCP Server running on the LAN. Otherwise you can manually set it via using CCP Client application. Note Please install the CyberCafe Pro Server before the CyberCafe Pro Client — and install Client software on computers other than the Server Please read the following article for installation See the below Image. First we will adjust "Client Settings". Choose the options as shown in the image below, later you can fine tune them as per your requirements. See the below Image. Either Timecodes or User Account. In this example We will chose TIMECODES. Timecode is a perpaid 5 Digits code code length number can be extend which client can use for login. See the below Image. Its for advertisement purpose as shown in the image below. See the below Image. It's time to Generate prepaid Timecodes. I am describing basics of all. In this example I have selected "Expired in specific number of days after this timecode is sold" Which means that When I will sell the code, it will auto expires after one day after 1st usage, It's necessary to do so this ID it may not be used again and again. So that when user logon via CCP Cleint module, he will be presented with the WINDOWS XP Desktop access after few seconds. IF you don't want to provide him with the desktop access, you have to create sets of allowed application in CCP Client admin section, user will see the panel list from where he can access only allowed apps. Moving to client end section.

https://mikrotikperu.com/images/Dbix-Class-Manual.pdf

See the image below. After rebooting, You will see CyBerCafe Pro Client Login Window. See the image below. You can then easily Drag n Drop the Pc's to appropriate location as related to physical layout. There are lot of things that haven't been discussed in this article as aim of writing this article was to simply enable the admin to guide on howto install basic version of CCP server with time code generation and howto connect client side PC with CCP server. I will write more info when any requirement will be received. Nice sharing CCP Server configures WIndows desktop access to all pricing groups. any help Anyway, thanks for the reply. There you will get some professional help regarding this specific product. If you able to find the solution, do let me know so I can update the article I have not worked on CCP since long. My problem with cyber cafe now is that, client does not see sever, neither the server. When my IP address was like this 10.227.65.66 subnet mask 255.255.255.224 Gateway 10.227.65.65 Dns 77.220.15.3 77.220.15.4 I didn't have the problem with installing the software, either cyber server or cyber client. The problem started when I changed my IP address to 192.168.1.2, subnet mask 255.255.255.0 to suit winproxy software. Where do I configure the IP address on both PCs. Your positive response is greatly appreciated Have you tried it with another browser like firefox The entire currency settings used by CyberCafePro is based on your Windows operating system regional settings. For example If your Windows 7 is set to Euros, CyberCafePro will be set to Euros. HTH, Can you please help me Does this thing needs lan to connect I logged into the client version 6 and desktop icons my computer, recycle bins, etc not available, totally blank We have configured Cyber cafe Pro as is described in this post that means using TIMECODES. When we generate this report the computer field is not informed, that means for all ticket TimesCodes computer field is informed NA.